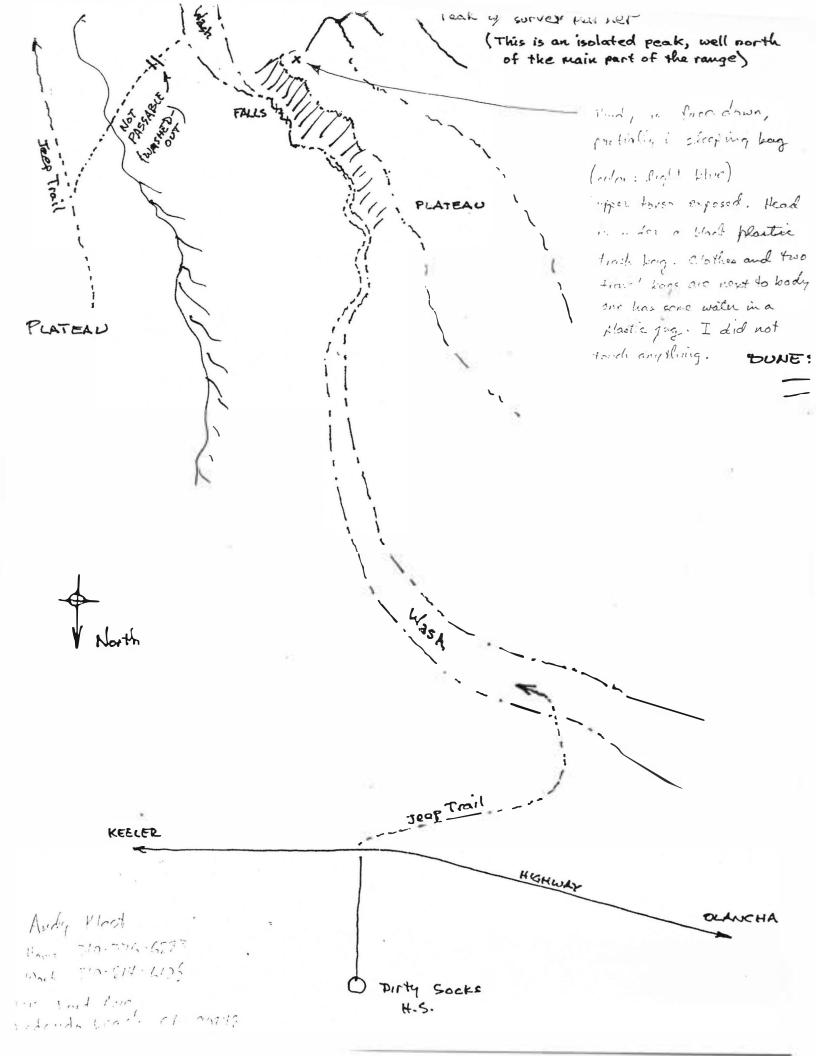

#### DETAILS:

NOTIFIED 1000 HRS. ON 09/04/1995 BY INYO COUNTY DISPATCH. FIRST ARRIVAL AT OLANCHA AT 1045, AND MET DEPUTY RANDY GEIGER. I ADVISED THAT WE NEEDED MORE HELP, AND I RETURNED TO LONE PINE. AT 1300 HRS. DET. JIM JONES, ICSO, CALLED AND STATED HE, GEIGER, LEON BOYER, I.D. UNIT, AND S & R. WERE GOING TO MEET AT DIRTY SOCKS AT 1400 HRS, AND THAT A C.H.P. HELICOPER FROM SAN BERNARDINO WAS GOING TO TAKE SOMEONE INTO LOCATE REMAINS.

JIM JONES, INVESTIGATOR IN CHARGE. LEON BOYER I.D. UNIT, GEIGER & I, WAITED FOR C.H.P. HELICOPER. AT 1415 HOURS C.H.P. FLEW BOYER INTO SCENE (COULD NOT LAND BECAUSE OF 60 KNOT WINDS.) WE WAITED FOR RANY NIXON, S & R, TO ARRIVE, AND AT 1600 HRS. WE FOUR WHEELED DRIVED INTO DRY WASH. WE WENT TO THE CANYON ON SOUTH SIDE OF THE PLATEAU WHERE REMAINS WERE, AND WERE WITHIN A MILE OF REMAINS, WHEN C.H.P. FLEW OVER AGAIN AT OUR REQUEST, SPOTED REMAINS AND GUIDED OUR VEHICLES IN SO WE COULD DRIVE RIGHT TO SCENE ON

ARRIVAL AT SCENE, I.D. UNIT, AND DET. JIM JONES DID THEIR INVESTIGATION, AND TOOK THEIR PHOTO'S. I WALKED IN THE SAME AREA THEY WERE, AND TOOK MY PHOTO'S OBSERVED A REMAINS NAKED IN A SLEEPING BAG. FACE DOWN, BACK AND BUTTOCKS EXPOSED. AND SKIN VERY LEATHER LIKE. A PLASTIC BAG WAS OVER HEAD AREA. IT APPEARED TO HAVE DUCK TAPE OVER IT. AT BACK OF NECK. CLOTHING WAS IN ORDERLY FASHION, WITH A BACK PACK TYPE BAG TO RIGHT OF BODY, AND A SMALL SHAVING TYPE KIT BAG. A DUFFLE TYPE BAG WAS AT HEAD END, AND SHOES WERE OFF TO LEFT OF BODY. SITE WAS NEATLY LAID OUT. WE UNZIPPED REST OF SLEEPING BAG, AND THEN DICOVERED PLASTIC DRAW STRAPS AROUND ANKLES, LEFT ARM DRAWN DOWN BETWEEN LEGS ATTACHED TO ANKLES. RIGHT ARM FREE WITH STRAP ON WRIST, AND A STRAP NOT USED. WE DID NOT TOUCH ANYTHING. REZIPPED SLEEPING BAG, PLACED REMAINS WITH SLEEPING BAG INTO A BODY POUCH, AND RETURNED TO BASE WITH REMAINS, ARRIVING IN LONE PINE AT 1900 HRS. I PLACED REMAINS INTO COOLER, ARRANGED TO HAVE REMAINS X-RAYED AT SO. INYO HOSPITAL AT 0700 ON 09/05/1995, AND MADE NECESSARY ARRANGEMENTS WITH BISHOP AT 0900 ON 09/05/1995 FOR DR. TENNEY TO DO AUTOPSY AT 1400 ON 09/05/1995- PHOTO'S & X-RAYS AND ALL MATERIALS COLLECTED WERE TAKEN TO BISHOP FOR OUR FORENSIC PATHOLOGIST TO REVIEW.