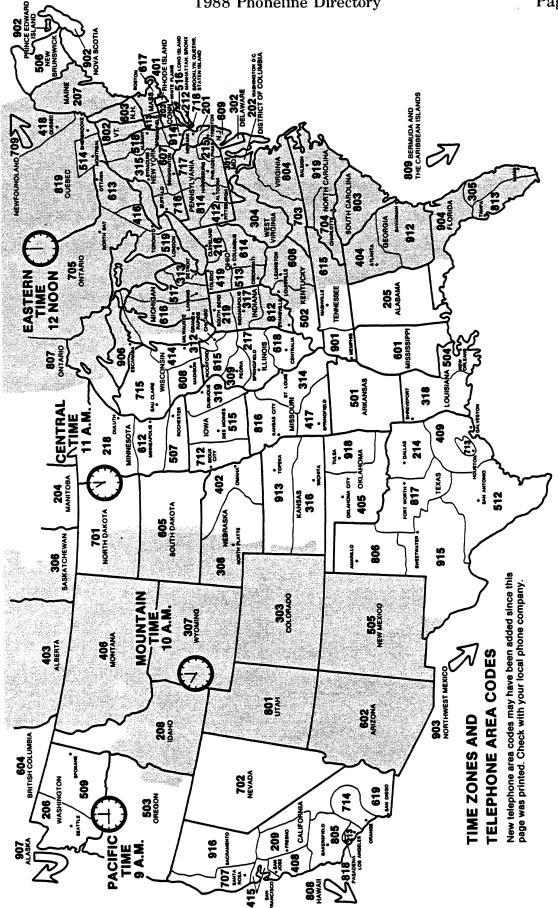

This publication lists telephone numbers where assistance can be obtained to locate meetings. In some places, a state-wide 800 number is offered by a service committee. Where 800 numbers are not present, local numbers will have to be used. In some states, there is the choice between 800 numbers and local numbers. Where this occurs, both numbers are shown. An area code map is included to assist you in locating phone numbers.